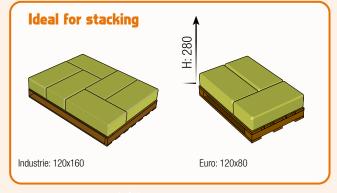

## **Packaging**

| Kg/Bale | Dimensions bale (lxwxh) | Bales/Pallet | Pallet                 | Cover |
|---------|-------------------------|--------------|------------------------|-------|
| 18      | 80x40x35                | max. 24      | Euro<br>(120x80)       | Yes   |
| 18      | 80x40x35                | max. 48      | Industrie<br>(120x160) | Yes   |