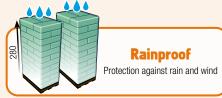

## **Packaging**

| Kg/Bale | Dimensions bale (lxwxh) | Bales/Pallet | Pallet                 | Cover |
|---------|-------------------------|--------------|------------------------|-------|
| 18      | 80x40x35                | max. 24      | Euro<br>(120x80)       | Yes   |
| 18      | 80x40x35                | max. 48      | Industrie<br>(120x160) | Yes   |