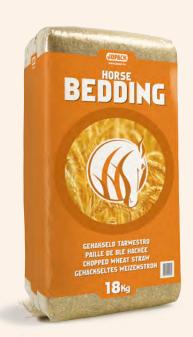

# **CHOPPED WHEAT STRAW**

### **Composition**

100 % chopped wheat straw

## **Packaging**

| Kg/Bale | Dimensions bale (lxwxh) | Bales/Pallet | Pallet                 | Cover |
|---------|-------------------------|--------------|------------------------|-------|
| 18      | 80x40x35                | max. 24      | Euro<br>(120x80)       | Yes   |
| 18      | 80x40x35                | max. 48      | Industrie<br>(120x160) | Yes   |