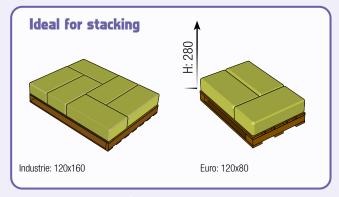

## **Packaging**

| Kg/Bale                    | Dimensions bale<br>(lxwxh) | Bales/Pallet | Pallet                 | Cover  |
|----------------------------|----------------------------|--------------|------------------------|--------|
| 20                         | 80x40x34                   | max. 24      | Euro<br>(120x80)       | Yes    |
| 20                         | 80x40x34                   | max. 54      | Industrie<br>(120x160) | Yes    |
| Walking floor poured loose |                            |              | 95 m³                  | 11 ton |