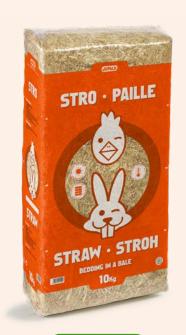

## **WHEAT STRAW**

A soft, comfortable bed is essential for the well-being of your pet. Thanks to the carefully selected, dust extracted, quality straw, the Pet Bedding range is ideal for a healthy, happy pet.

Available in a compact 10kg bale.

## Composition

100 % natural straw

## **Properties**

- Dry, dust extracted and sifted twice
- Lovely yellow colour
- Long fibres, ideal to make a little nest
  Cut in 4 portions of 2.5 kg