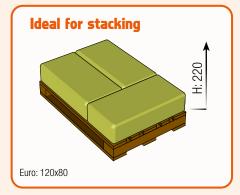

## **Packaging**

| Kg/Bale | Bale dimensions (lxwxh) | Bales/Pallet | Pallet           | Cover |
|---------|-------------------------|--------------|------------------|-------|
| 10      | 80x40x22                | max. 33      | Euro<br>(120x80) | Yes   |